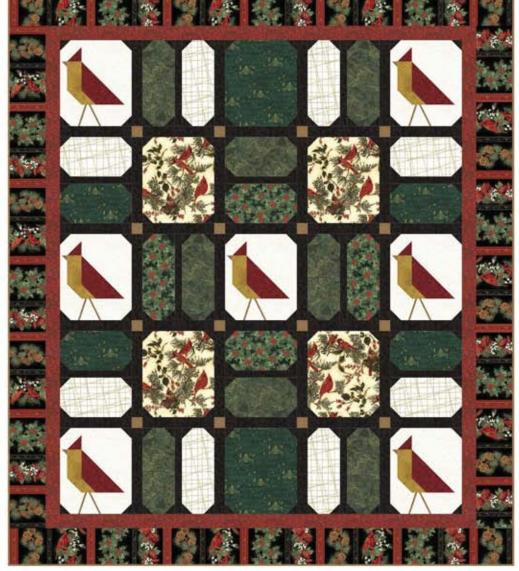

## **SNOW BIRDS** GOLD

Finished Quilt: 70" x 80"

Quilt design by Denise Russart,

So adorable.

You wil have to make two! highlight those fantastic birds.

| FABRICS                | 1 KIT       |
|------------------------|-------------|
| Q7625 4G-Black Gold    | 1 1/3 Yards |
| P4324 618G-Zinc Gold   | 5/8 Yard    |
| H8821 20G-Natural Gold | 3/4 Yard    |
| Q7631 60G-Hunter Gold  | 5/8 Yard    |
| Q7632 60G-Hunter Gold  | 3/8 Yard    |
| G8556 78G-Scarlet Gold | 5/8 Yard    |

## Snowbirds

by Denise Russart - Quilt Size: 70" x 80"

|            | <u>Yards</u> | Gold Metallic           | Silver Metallic           |
|------------|--------------|-------------------------|---------------------------|
| Fabric 1   | 5/8          | Q7631 60G-Hunter Gold   | Q7628 113S-Frost Silver   |
| Fabric 2   | 3/8          | Q7632 60G-Hunter Gold   | Q7632 55S-Charcoal Silver |
| Fabric 3   | 5/8          | P7614 60G-Hunter Gold   | P7614 483S-Fog Silver     |
| Fabric 4   | 3/4          | H8821 20G-Natural Gold  | Q7627 113S-Frost Silver   |
| Fabric 5   | 5/8          | P4324 618G-Zinc Gold    | Q7626 113S-Frost Silver   |
| Fabric 6   | 5/8          | G8556 78G-Scarlet Gold  | Q7633 483S-Fog Silver     |
| Fabric 7   | 1-1/3        | Q7625 4G-Black Gold     | Q7625 113S-Frost Silver   |
| Fabric 8   | 1/3          | G8555 78G-Scarlet Gold  | P4323 5S-Red Silver       |
| Fabric 9   | 1/4          | P7618 47G-Gold Gold     | P7618 48S-Gray Silver     |
| Fabric 10* | 7/8          | G8555 606G-Caramel Gold | G8555 55S-Charcoal Silver |
| Fabric 11  | 1.0          | G8555 3G-White Gold     | G8555 3S-White Silver     |
| Fabric 12  | 1-1/3        | G8555 4G-Black Gold     | G8555-213S-Onyx Silver    |
| D 1: F00   |              |                         |                           |

## <u>Block 6 and 7 – Gold Metallic (F4 and F1) OR Silver Metallic (F4 and F1)</u> Large Vertical Windows

S&F 2.0" F12 squares to all four corners of each. Make 4 (F4) print blocks and 2 (F1) blocks.

Lay out blocks in order shown in full quilt cover image. Stitch blocks to each other to create five horizontal rows of five blocks each, adding a 2.0" x 12.5" F12 strip between each block.