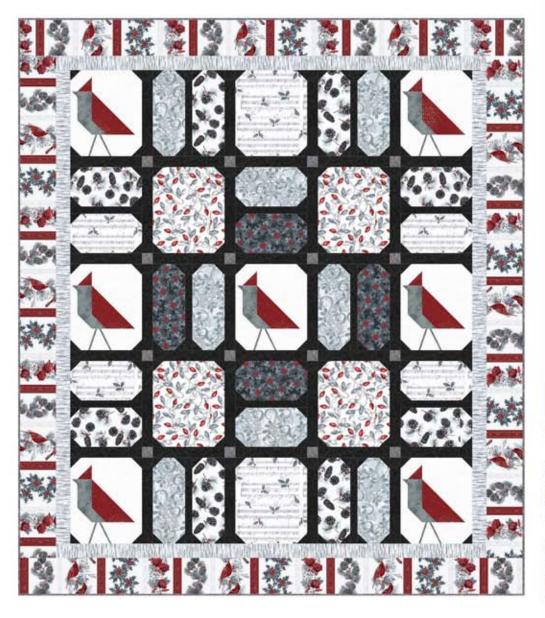

## **SNOW BIRDS** SILVER

Finished Quilt: 70" x 80"

Quilt design by Denise Russart, featuring Cardinal Carols.

You wil have to make two! highlight those fantastic birds.

| Q7628 1135-Frost Silver  | Main mark |
|--------------------------|-----------|
| Q7632 55S-Charcoal Silve | ***       |
| Q7632 555-Charcoar Silve |           |
| Q7633 4835-Fog Silver    |           |

## Snowbirds

by Denise Russart - Quilt Size: 70" x 80"

|            | <u>Yards</u> | Gold Metallic           | Silver Metallic           |
|------------|--------------|-------------------------|---------------------------|
| Fabric 1   | 5/8          | Q7631 60G-Hunter Gold   | Q7628 113S-Frost Silver   |
| Fabric 2   | 3/8          | Q7632 60G-Hunter Gold   | Q7632 55S-Charcoal Silver |
| Fabric 3   | 5/8          | P7614 60G-Hunter Gold   | P7614 483S-Fog Silver     |
| Fabric 4   | 3/4          | H8821 20G-Natural Gold  | Q7627 113S-Frost Silver   |
| Fabric 5   | 5/8          | P4324 618G-Zinc Gold    | Q7626 113S-Frost Silver   |
| Fabric 6   | 5/8          | G8556 78G-Scarlet Gold  | Q7633 483S-Fog Silver     |
| Fabric 7   | 1-1/3        | Q7625 4G-Black Gold     | Q7625 113S-Frost Silver   |
| Fabric 8   | 1/3          | G8555 78G-Scarlet Gold  | P4323 5S-Red Silver       |
| Fabric 9   | 1/4          | P7618 47G-Gold Gold     | P7618 48S-Gray Silver     |
| Fabric 10* | 7/8          | G8555 606G-Caramel Gold | G8555 55S-Charcoal Silver |
| Fabric 11  | 1.0          | G8555 3G-White Gold     | G8555 3S-White Silver     |
| Fabric 12  | 1-1/3        | G8555 4G-Black Gold     | G8555-213S-Onyx Silver    |
| D 1: F00   |              |                         |                           |

## <u>Block 6 and 7 – Gold Metallic (F4 and F1) OR Silver Metallic (F4 and F1)</u> Large Vertical Windows

S&F 2.0" F12 squares to all four corners of each. Make 4 (F4) print blocks and 2 (F1) blocks.

Lay out blocks in order shown in full quilt cover image. Stitch blocks to each other to create five horizontal rows of five blocks each, adding a 2.0" x 12.5" F12 strip between each block.